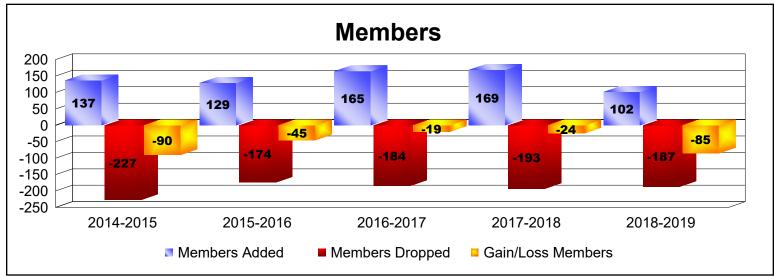

District 12 L

As of June 2019 Cumulative

| Year      | New<br>Clubs | Dropped<br>Clubs | Gain/<br>Loss<br>Clubs | New<br>Members | Charter<br>Members | Reinstate<br>Members | Transfer<br>Members | Total<br>Member<br>Added | Total<br>Members<br>Dropped | Gain/<br>Loss<br>Members |
|-----------|--------------|------------------|------------------------|----------------|--------------------|----------------------|---------------------|--------------------------|-----------------------------|--------------------------|
| 2014-2015 | 0            | -1               | -1                     | 129            | 1                  | 3                    | 4                   | 137                      | -227                        | -90                      |
| 2015-2016 | 0            | 0                | 0                      | 124            | 0                  | 3                    | 2                   | 129                      | -174                        | -45                      |
| 2016-2017 | 1            | -2               | -1                     | 132            | 26                 | 2                    | 5                   | 165                      | -184                        | -19                      |
| 2017-2018 | 0            | -1               | -1                     | 107            | 40                 | 21                   | 1                   | 169                      | -193                        | -24                      |
| 2018-2019 | 0            | -4               | -4                     | 93             | 0                  | 3                    | 6                   | 102                      | -187                        | -85                      |
| Average   | 0            | -2               | -1                     | 117            | 13                 | 6                    | 4                   | 140                      | -193                        | -53                      |