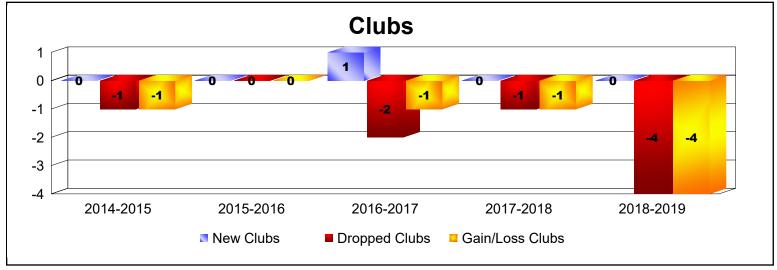

District 12 L

As of June 2019 Cumulative

| Year      | New<br>Clubs | Dropped<br>Clubs | Gain/<br>Loss<br>Clubs | New<br>Members | Charter<br>Members | Reinstate<br>Members | Transfer<br>Members | Total<br>Member<br>Added | Total<br>Members<br>Dropped | Gain/<br>Loss<br>Members |
|-----------|--------------|------------------|------------------------|----------------|--------------------|----------------------|---------------------|--------------------------|-----------------------------|--------------------------|
| 2014-2015 | 0            | -1               | -1                     | 129            | 1                  | 3                    | 4                   | 137                      | -227                        | -90                      |
| 2015-2016 | 0            | 0                | 0                      | 124            | 0                  | 3                    | 2                   | 129                      | -174                        | -45                      |
| 2016-2017 | 1            | -2               | -1                     | 132            | 26                 | 2                    | 5                   | 165                      | -184                        | -19                      |
| 2017-2018 | 0            | -1               | -1                     | 107            | 40                 | 21                   | 1                   | 169                      | -193                        | -24                      |
| 2018-2019 | 0            | -4               | -4                     | 93             | 0                  | 3                    | 6                   | 102                      | -187                        | -85                      |
| Average   | 0            | -2               | -1                     | 117            | 13                 | 6                    | 4                   | 140                      | -193                        | -53                      |